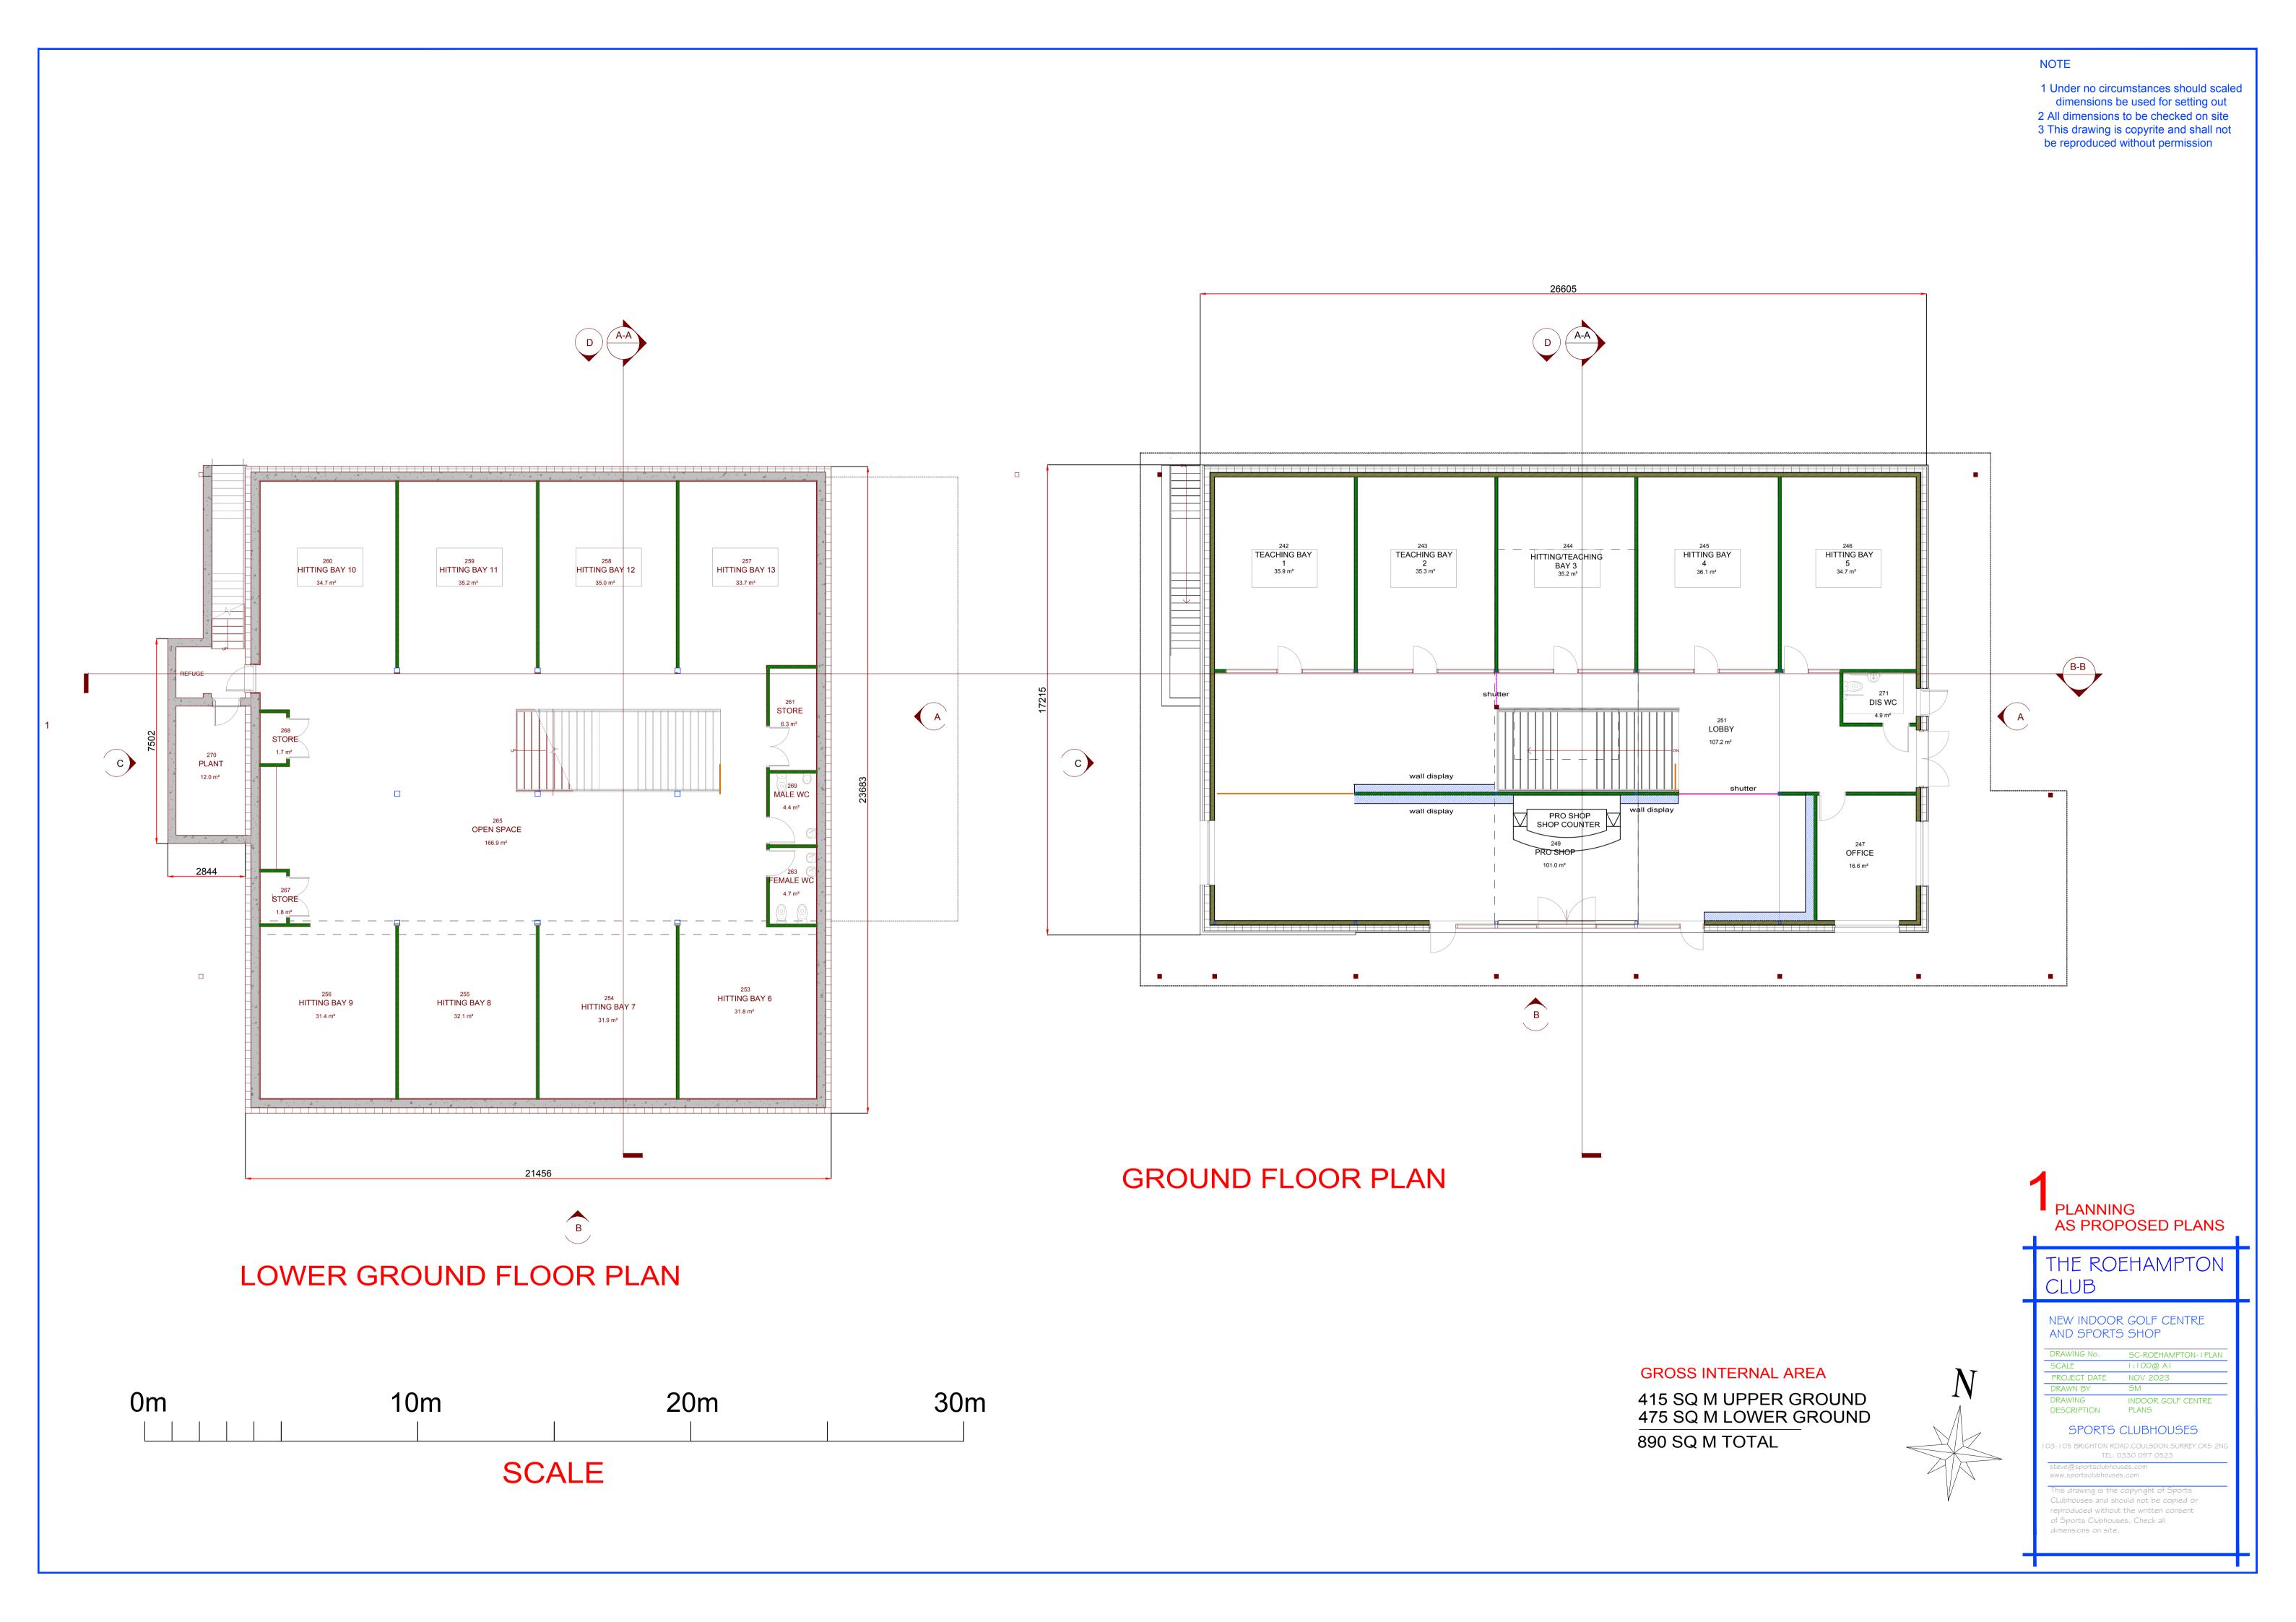

| 55    |
| Total Outside Works                                              | 330   |



## Indoor Golf Centre and Practice Facilities Cost Breakdown from Cost Consultants (cont'd)

|                                                                       | £'000 |
|-----------------------------------------------------------------------|-------|
| Other Costs included in consultants report                            |       |
| <ul> <li>Tennis Hub Refurbishment (incl VAT)</li> </ul>               | 180   |
| <ul> <li>Storage for Air Hall 2 cover (incl VAT)</li> </ul>           | 30    |
| <ul> <li>Modification of existing putting green (incl VAT)</li> </ul> | 42    |
| Total Other Costs                                                     | 252   |