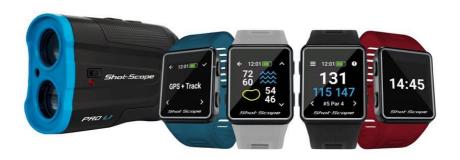

### 5. GOLF LASER AND GPS DEVICES

Consistently one of our most popular Christmas gift categories, we have lots to choose from in laser, GPS and watches.

A distance measuring device is a must have addition to any golfers equipment and we have a variety of devices from Bushnell and GolfShot in store.

Our staff are experts with these devices so please don't heistate to pop in and learn more!

ShotScope H4 GPS - £129.00 ShotScope V3 Watch - £139.00 Bushnell Phantom GPS - £139.00 ShotScope Pro LX Lader - £179.00 Bushnell Ion Elite Watch - £199.00 ShotScope Pro LX+ Laser and GPS - £279.00
Bushnell Tour V5 Laser - £299.00
Bushnell Tour V5 Shift Laser - £359.00
Bushnell Pro X3 Laser - £499.00